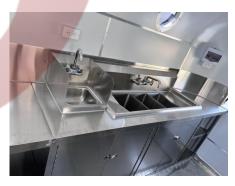

## **Specification**

| Model:               | SS600                                                                                                                                                                                                                      |
|----------------------|----------------------------------------------------------------------------------------------------------------------------------------------------------------------------------------------------------------------------|
| Dimensions:          | 600*200*230cm                                                                                                                                                                                                              |
| Window:              | Sliding concession windows, with gas struts                                                                                                                                                                                |
| Electrical:          | 110V/60HZ                                                                                                                                                                                                                  |
| Material:            | Exterior wall: Mirror stainless steel Insulation: 40mm Black cotton Interior wall: ACM Workbench: 201 stainless steel Floor: Non-slip aluminium checkered floor                                                            |
| Trailer Accessory:   | 88cm safety chain Trailer hitch ball Trailer coupler Trailer stabilizers Heavy-duty trailer jack with wheel Flip down stainless steel serving shelf Door stop 7 pin trailer connector Brake system Ceiling air conditioner |
| Electrical System:   | Electrical panel board Circuit breaker Power sockets Generator receptacles with cover                                                                                                                                      |
| Lighting:            | Interior LED light bars Side lights Trailer tail lights & red reflectors License lights LEO LOGO sign                                                                                                                      |
| Water Sink Kits:     | NSF-certified 3 compartment water sink with splash guard Hand sink Stainless steel cover for the sink Commercial faucets for cold & hot water Floor drain                                                                  |
| Water Supply System: | 24V water pump 10L water heater 82L clean water tanks 120L waste water tank                                                                                                                                                |

## **Details**

- Front - - Side - - Side -

- Door - - Rear - - Window -

- Workbench - - Sinks -

- Water Heater - - Water Tanks - - Production -