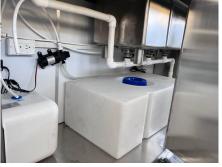

## **Specification**

| Model:               | SS600                                                                                                                                                                                                                      |
|----------------------|----------------------------------------------------------------------------------------------------------------------------------------------------------------------------------------------------------------------------|
| Dimensions:          | 600*200*230cm                                                                                                                                                                                                              |
| Window:              | Sliding concession windows, with gas struts                                                                                                                                                                                |
| Electrical:          | 110V/60HZ                                                                                                                                                                                                                  |
| Material:            | Exterior wall: Mirror stainless steel Insulation: 40mm Black cotton Interior wall: ACM Workbench: 201 stainless steel Floor: Non-slip aluminium checkered floor                                                            |
| Trailer Accessory:   | 88cm safety chain Trailer hitch ball Trailer coupler Trailer stabilizers Heavy-duty trailer jack with wheel Flip down stainless steel serving shelf Door stop 7 pin trailer connector Brake system Ceiling air conditioner |
| Electrical System:   | Electrical panel board Circuit breaker Power sockets Generator receptacles with cover                                                                                                                                      |
| Lighting:            | Interior LED light bars Side lights Trailer tail lights & red reflectors License lights LEO LOGO sign                                                                                                                      |
| Water Sink Kits:     | NSF-certified 3 compartment water sink with splash guard Hand sink Stainless steel cover for the sink Commercial faucets for cold & hot water Floor drain                                                                  |
| Water Supply System: | 24V water pump 10L water heater 82L clean water tanks 120L waste water tank                                                                                                                                                |

## **Details**

- Front - - Side - - Side -

- Door - - Rear - - Window -

- Workbench - - Sinks -

- Water Heater - - Water Tanks - - Production -