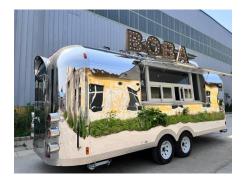

## **SS600 Airstream Food Trailer**

## **Specification**

| Model:               | SS600                                                                                                                                                                                                                      |
|----------------------|----------------------------------------------------------------------------------------------------------------------------------------------------------------------------------------------------------------------------|
| Dimensions:          | 600*200*230cm                                                                                                                                                                                                              |
| Window:              | Sliding concession windows, with gas struts                                                                                                                                                                                |
| Electrical:          | 110V/60HZ                                                                                                                                                                                                                  |
| Material:            | Exterior wall: Mirror stainless steel Insulation: 40mm Black cotton Interior wall: ACM Workbench: 201 stainless steel Floor: Non-slip aluminium checkered floor                                                            |
| Trailer Accessory:   | 88cm safety chain Trailer hitch ball Trailer coupler Trailer stabilizers Heavy-duty trailer jack with wheel Flip down stainless steel serving shelf Door stop 7 pin trailer connector Brake system Ceiling air conditioner |
| Electrical System:   | Electrical panel board Circuit breaker Power sockets Generator receptacles with cover                                                                                                                                      |
| Lighting:            | Interior LED light bars Side lights Trailer tail lights & red reflectors License lights LEO LOGO sign                                                                                                                      |
| Water Sink Kits:     | NSF-certified 3 compartment water sink with splash guard Hand sink Stainless steel cover for the sink Commercial faucets for cold & hot water Floor drain                                                                  |
| Water Supply System: | 24V water pump 10L water heater 82L clean water tanks 120L waste water tank                                                                                                                                                |

| Kitchen Equipment: | Front stainless steel workbench with cabinets, Width: 50cm Rear stainless steel workbench, Width: 60cm Cash drawer Cup sealing machine Bubble tea shaking machine Fructose dispenser Tapioca cooker NSF certified ice maker Digital signage                                                                                                                                                                                                                                                                                                                                                                                                                                                                                                                                                                                                                                                                                                                                                                                                                                                                                                                                                                            |
|--------------------|------------------------------------------------------------------------------------------------------------------------------------------------------------------------------------------------------------------------------------------------------------------------------------------------------------------------------------------------------------------------------------------------------------------------------------------------------------------------------------------------------------------------------------------------------------------------------------------------------------------------------------------------------------------------------------------------------------------------------------------------------------------------------------------------------------------------------------------------------------------------------------------------------------------------------------------------------------------------------------------------------------------------------------------------------------------------------------------------------------------------------------------------------------------------------------------------------------------------|
| Features:          | - Stable Power Source: The truck has 3 industrial generator receptacles that accommodate larger electrical loads to power heavy machinery and equipment in the kitchen.  - Commercial Kitchen: The interior of the airstream truck is built as a modern kitchen for commercial use, complete with high-quality stainless steel kitchen equipment.  - Sufficient Space: Extra large stainless steel workbenches come with cabinets & countertops for preparation, storage, and serving  - Easy Access to Electricity: Extra power outlets are placed near the workbenches for convenient access to electricity for all your appliances.  - Ample Water Capacity: Upgraded clean and waste water tanks with large capacity ensure you have enough water to meet your need of business operation.  - Complete Bubble Tea Solution: The price includes commercial bubble tea making machines, such as the fructose dispenser, tapioca cooker, bubble tea shaking machine, cup sealing machine, and NSF-certified kitchen equipment  - Road-Legal in the US: Like original airstream trailers, this airstream food truck is constructed to be road-legal, meeting all the necessary standards & codes in the United States. |
| Warranty:          | 1 year warranty for free                                                                                                                                                                                                                                                                                                                                                                                                                                                                                                                                                                                                                                                                                                                                                                                                                                                                                                                                                                                                                                                                                                                                                                                               |