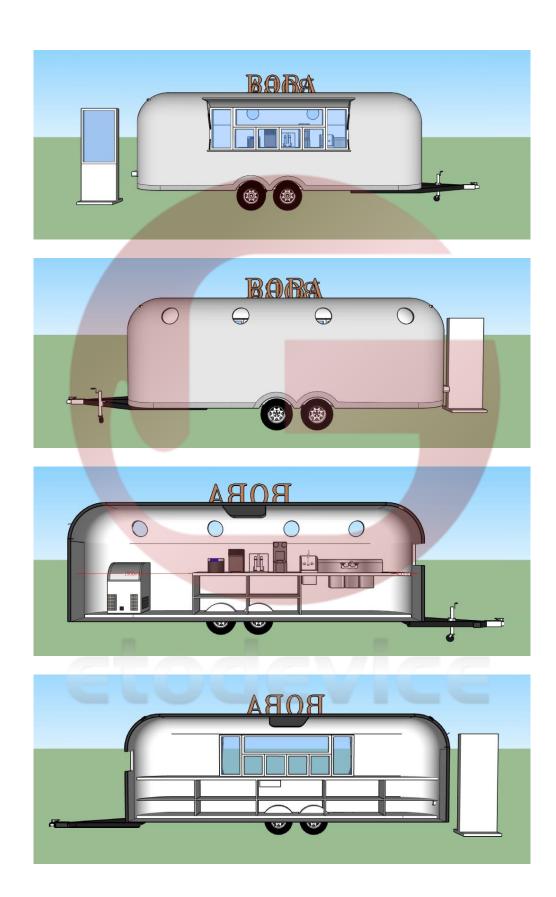

## **SS600 Airstream Food Trailer**

## **Specification**

| Model:               | SS600                                                                                                                                                                                                                      |
|----------------------|----------------------------------------------------------------------------------------------------------------------------------------------------------------------------------------------------------------------------|
| Dimensions:          | 600*200*230cm                                                                                                                                                                                                              |
| Window:              | Sliding concession windows, with gas struts                                                                                                                                                                                |
| Electrical:          | 110V/60HZ                                                                                                                                                                                                                  |
| Material:            | Exterior wall: Mirror stainless steel Insulation: 40mm Black cotton Interior wall: ACM Workbench: 201 stainless steel Floor: Non-slip aluminium checkered floor                                                            |
| Trailer Accessory:   | 88cm safety chain Trailer hitch ball Trailer coupler Trailer stabilizers Heavy-duty trailer jack with wheel Flip down stainless steel serving shelf Door stop 7 pin trailer connector Brake system Ceiling air conditioner |
| Electrical System:   | Electrical panel board Circuit breaker Power sockets Generator receptacles with cover                                                                                                                                      |
| Lighting:            | Interior LED light bars Side lights Trailer tail lights & red reflectors License lights LEO LOGO sign                                                                                                                      |
| Water Sink Kits:     | NSF-certified 3 compartment water sink with splash guard Hand sink Stainless steel cover for the sink Commercial faucets for cold & hot water Floor drain                                                                  |
| Water Supply System: | 24V water pump 10L water heater 82L clean water tanks 120L waste water tank                                                                                                                                                |

| Kitchen Equipment: | Front stainless steel workbench with cabinets, Width: 50cm Rear stainless steel workbench, Width: 60cm Cash drawer Cup sealing machine Bubble tea shaking machine Fructose dispenser Tapioca cooker NSF certified ice maker Digital signage                                                                                                                                                                                                                                                                                                                                                                                                                                                                                                                                                                                                                                                                                                                                                                                                                                                                                                                                                                            |
|--------------------|------------------------------------------------------------------------------------------------------------------------------------------------------------------------------------------------------------------------------------------------------------------------------------------------------------------------------------------------------------------------------------------------------------------------------------------------------------------------------------------------------------------------------------------------------------------------------------------------------------------------------------------------------------------------------------------------------------------------------------------------------------------------------------------------------------------------------------------------------------------------------------------------------------------------------------------------------------------------------------------------------------------------------------------------------------------------------------------------------------------------------------------------------------------------------------------------------------------------|
| Features:          | - Stable Power Source: The truck has 3 industrial generator receptacles that accommodate larger electrical loads to power heavy machinery and equipment in the kitchen.  - Commercial Kitchen: The interior of the airstream truck is built as a modern kitchen for commercial use, complete with high-quality stainless steel kitchen equipment.  - Sufficient Space: Extra large stainless steel workbenches come with cabinets & countertops for preparation, storage, and serving  - Easy Access to Electricity: Extra power outlets are placed near the workbenches for convenient access to electricity for all your appliances.  - Ample Water Capacity: Upgraded clean and waste water tanks with large capacity ensure you have enough water to meet your need of business operation.  - Complete Bubble Tea Solution: The price includes commercial bubble tea making machines, such as the fructose dispenser, tapioca cooker, bubble tea shaking machine, cup sealing machine, and NSF-certified kitchen equipment  - Road-Legal in the US: Like original airstream trailers, this airstream food truck is constructed to be road-legal, meeting all the necessary standards & codes in the United States. |
| Warranty:          | 1 year warranty for free                                                                                                                                                                                                                                                                                                                                                                                                                                                                                                                                                                                                                                                                                                                                                                                                                                                                                                                                                                                                                                                                                                                                                                                               |

## **Details**

- Front - - Side - - Side -

- Door - - Rear - - Window -

- Workbench - - Sinks -

- Water Heater - - Water Tanks - - Production -