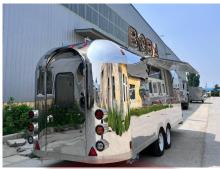

## **SS600 Airstream Food Trailer**

## **Specification**

| Model:               | SS600                                                                                                                                                                                                                      |
|----------------------|----------------------------------------------------------------------------------------------------------------------------------------------------------------------------------------------------------------------------|
| Dimensions:          | 600*200*230cm                                                                                                                                                                                                              |
| Window:              | Sliding concession windows, with gas struts                                                                                                                                                                                |
| Electrical:          | 110V/60HZ                                                                                                                                                                                                                  |
| Material:            | Exterior wall: Mirror stainless steel Insulation: 40mm Black cotton Interior wall: ACM Workbench: 201 stainless steel Floor: Non-slip aluminium checkered floor                                                            |
| Trailer Accessory:   | 88cm safety chain Trailer hitch ball Trailer coupler Trailer stabilizers Heavy-duty trailer jack with wheel Flip down stainless steel serving shelf Door stop 7 pin trailer connector Brake system Ceiling air conditioner |
| Electrical System:   | Electrical panel board Circuit breaker Power sockets Generator receptacles with cover                                                                                                                                      |
| Lighting:            | Interior LED light bars Side lights Trailer tail lights & red reflectors License lights LEO LOGO sign                                                                                                                      |
| Water Sink Kits:     | NSF-certified 3 compartment water sink with splash guard Hand sink Stainless steel cover for the sink Commercial faucets for cold & hot water Floor drain                                                                  |
| Water Supply System: | 24V water pump 10L water heater 82L clean water tanks 120L waste water tank                                                                                                                                                |