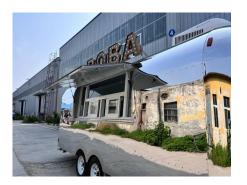

## **SS600 Airstream Food Trailer**

## **Specification**

| Model:               | SS600                                                                                                                                                                                                                      |
|----------------------|----------------------------------------------------------------------------------------------------------------------------------------------------------------------------------------------------------------------------|
| Dimensions:          | 600*200*230cm                                                                                                                                                                                                              |
| Window:              | Sliding concession windows, with gas struts                                                                                                                                                                                |
| Electrical:          | 110V/60HZ                                                                                                                                                                                                                  |
| Material:            | Exterior wall: Mirror stainless steel Insulation: 40mm Black cotton Interior wall: ACM Workbench: 201 stainless steel Floor: Non-slip aluminium checkered floor                                                            |
| Trailer Accessory:   | 88cm safety chain Trailer hitch ball Trailer coupler Trailer stabilizers Heavy-duty trailer jack with wheel Flip down stainless steel serving shelf Door stop 7 pin trailer connector Brake system Ceiling air conditioner |
| Electrical System:   | Electrical panel board Circuit breaker Power sockets Generator receptacles with cover                                                                                                                                      |
| Lighting:            | Interior LED light bars Side lights Trailer tail lights & red reflectors License lights LEO LOGO sign                                                                                                                      |
| Water Sink Kits:     | NSF-certified 3 compartment water sink with splash guard Hand sink Stainless steel cover for the sink Commercial faucets for cold & hot water Floor drain                                                                  |
| Water Supply System: | 24V water pump 10L water heater 82L clean water tanks 120L waste water tank                                                                                                                                                |