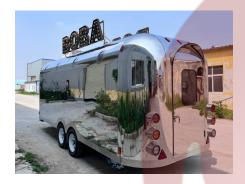

## **SS600 Airstream Food Trailer**

## **Specification**

| Model:               | SS600                                                                                                                                                                                                                      |
|----------------------|----------------------------------------------------------------------------------------------------------------------------------------------------------------------------------------------------------------------------|
| Dimensions:          | 600*200*230cm                                                                                                                                                                                                              |
| Window:              | Sliding concession windows, with gas struts                                                                                                                                                                                |
| Electrical:          | 110V/60HZ                                                                                                                                                                                                                  |
| Material:            | Exterior wall: Mirror stainless steel Insulation: 40mm Black cotton Interior wall: ACM Workbench: 201 stainless steel Floor: Non-slip aluminium checkered floor                                                            |
| Trailer Accessory:   | 88cm safety chain Trailer hitch ball Trailer coupler Trailer stabilizers Heavy-duty trailer jack with wheel Flip down stainless steel serving shelf Door stop 7 pin trailer connector Brake system Ceiling air conditioner |
| Electrical System:   | Electrical panel board Circuit breaker Power sockets Generator receptacles with cover                                                                                                                                      |
| Lighting:            | Interior LED light bars Side lights Trailer tail lights & red reflectors License lights LEO LOGO sign                                                                                                                      |
| Water Sink Kits:     | NSF-certified 3 compartment water sink with splash guard Hand sink Stainless steel cover for the sink Commercial faucets for cold & hot water Floor drain                                                                  |
| Water Supply System: | 24V water pump 10L water heater 82L clean water tanks 120L waste water tank                                                                                                                                                |