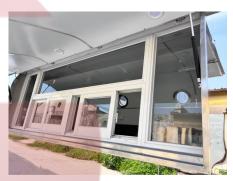

## **Specification**

| Model:               | SS600                                                                                                                                                                                                                      |
|----------------------|----------------------------------------------------------------------------------------------------------------------------------------------------------------------------------------------------------------------------|
| Dimensions:          | 600*200*230cm                                                                                                                                                                                                              |
| Window:              | Sliding concession windows, with gas struts                                                                                                                                                                                |
| Electrical:          | 110V/60HZ                                                                                                                                                                                                                  |
| Material:            | Exterior wall: Mirror stainless steel Insulation: 40mm Black cotton Interior wall: ACM Workbench: 201 stainless steel Floor: Non-slip aluminium checkered floor                                                            |
| Trailer Accessory:   | 88cm safety chain Trailer hitch ball Trailer coupler Trailer stabilizers Heavy-duty trailer jack with wheel Flip down stainless steel serving shelf Door stop 7 pin trailer connector Brake system Ceiling air conditioner |
| Electrical System:   | Electrical panel board Circuit breaker Power sockets Generator receptacles with cover                                                                                                                                      |
| Lighting:            | Interior LED light bars Side lights Trailer tail lights & red reflectors License lights LEO LOGO sign                                                                                                                      |
| Water Sink Kits:     | NSF-certified 3 compartment water sink with splash guard Hand sink Stainless steel cover for the sink Commercial faucets for cold & hot water Floor drain                                                                  |
| Water Supply System: | 24V water pump 10L water heater 82L clean water tanks 120L waste water tank                                                                                                                                                |