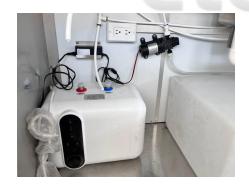

## **Specification**

| Model:               | SS600                                                                                                                                                                                                                      |
|----------------------|----------------------------------------------------------------------------------------------------------------------------------------------------------------------------------------------------------------------------|
| Dimensions:          | 600*200*230cm                                                                                                                                                                                                              |
| Window:              | Sliding concession windows, with gas struts                                                                                                                                                                                |
| Electrical:          | 110V/60HZ                                                                                                                                                                                                                  |
| Material:            | Exterior wall: Mirror stainless steel Insulation: 40mm Black cotton Interior wall: ACM Workbench: 201 stainless steel Floor: Non-slip aluminium checkered floor                                                            |
| Trailer Accessory:   | 88cm safety chain Trailer hitch ball Trailer coupler Trailer stabilizers Heavy-duty trailer jack with wheel Flip down stainless steel serving shelf Door stop 7 pin trailer connector Brake system Ceiling air conditioner |
| Electrical System:   | Electrical panel board Circuit breaker Power sockets Generator receptacles with cover                                                                                                                                      |
| Lighting:            | Interior LED light bars Side lights Trailer tail lights & red reflectors License lights LEO LOGO sign                                                                                                                      |
| Water Sink Kits:     | NSF-certified 3 compartment water sink with splash guard Hand sink Stainless steel cover for the sink Commercial faucets for cold & hot water Floor drain                                                                  |
| Water Supply System: | 24V water pump 10L water heater 82L clean water tanks 120L waste water tank                                                                                                                                                |

## **Details**

- Front - - Side - - Side -

- Door - - Rear - - Window -

- Workbench - - Sinks -

- Water Heater - - Water Tanks - - Production -