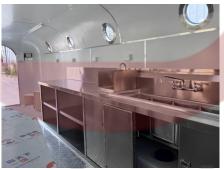

## **Specification**

| Model:               | SS600                                                                                                                                                                                                                      |
|----------------------|----------------------------------------------------------------------------------------------------------------------------------------------------------------------------------------------------------------------------|
| Dimensions:          | 600*200*230cm                                                                                                                                                                                                              |
| Window:              | Sliding concession windows, with gas struts                                                                                                                                                                                |
| Electrical:          | 110V/60HZ                                                                                                                                                                                                                  |
| Material:            | Exterior wall: Mirror stainless steel Insulation: 40mm Black cotton Interior wall: ACM Workbench: 201 stainless steel Floor: Non-slip aluminium checkered floor                                                            |
| Trailer Accessory:   | 88cm safety chain Trailer hitch ball Trailer coupler Trailer stabilizers Heavy-duty trailer jack with wheel Flip down stainless steel serving shelf Door stop 7 pin trailer connector Brake system Ceiling air conditioner |
| Electrical System:   | Electrical panel board Circuit breaker Power sockets Generator receptacles with cover                                                                                                                                      |
| Lighting:            | Interior LED light bars Side lights Trailer tail lights & red reflectors License lights LEO LOGO sign                                                                                                                      |
| Water Sink Kits:     | NSF-certified 3 compartment water sink with splash guard Hand sink Stainless steel cover for the sink Commercial faucets for cold & hot water Floor drain                                                                  |
| Water Supply System: | 24V water pump 10L water heater 82L clean water tanks 120L waste water tank                                                                                                                                                |

| Kitchen Equipment: | Front stainless steel workbench with cabinets, Width: 50cm Rear stainless steel workbench, Width: 60cm Cash drawer Cup sealing machine Bubble tea shaking machine Fructose dispenser Tapioca cooker NSF certified ice maker Digital signage                                                                                                                                                                                                                                                                                                                                                                                                                                                                                                                                                                                                                                                                                                                                                                                                                                                                                                                                                                            |
|--------------------|------------------------------------------------------------------------------------------------------------------------------------------------------------------------------------------------------------------------------------------------------------------------------------------------------------------------------------------------------------------------------------------------------------------------------------------------------------------------------------------------------------------------------------------------------------------------------------------------------------------------------------------------------------------------------------------------------------------------------------------------------------------------------------------------------------------------------------------------------------------------------------------------------------------------------------------------------------------------------------------------------------------------------------------------------------------------------------------------------------------------------------------------------------------------------------------------------------------------|
| Features:          | - Stable Power Source: The truck has 3 industrial generator receptacles that accommodate larger electrical loads to power heavy machinery and equipment in the kitchen.  - Commercial Kitchen: The interior of the airstream truck is built as a modern kitchen for commercial use, complete with high-quality stainless steel kitchen equipment.  - Sufficient Space: Extra large stainless steel workbenches come with cabinets & countertops for preparation, storage, and serving  - Easy Access to Electricity: Extra power outlets are placed near the workbenches for convenient access to electricity for all your appliances.  - Ample Water Capacity: Upgraded clean and waste water tanks with large capacity ensure you have enough water to meet your need of business operation.  - Complete Bubble Tea Solution: The price includes commercial bubble tea making machines, such as the fructose dispenser, tapioca cooker, bubble tea shaking machine, cup sealing machine, and NSF-certified kitchen equipment  - Road-Legal in the US: Like original airstream trailers, this airstream food truck is constructed to be road-legal, meeting all the necessary standards & codes in the United States. |
| Warranty:          | 1 year warranty for free                                                                                                                                                                                                                                                                                                                                                                                                                                                                                                                                                                                                                                                                                                                                                                                                                                                                                                                                                                                                                                                                                                                                                                                               |