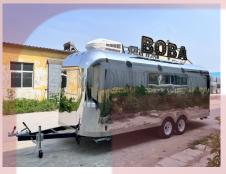

## **SS600 Airstream Food Trailer**

## **Specification**

| Model:               | SS600                                                                                                                                                                                                                      |
|----------------------|----------------------------------------------------------------------------------------------------------------------------------------------------------------------------------------------------------------------------|
| Dimensions:          | 600*200*230cm                                                                                                                                                                                                              |
| Window:              | Sliding concession windows, with gas struts                                                                                                                                                                                |
| Electrical:          | 110V/60HZ                                                                                                                                                                                                                  |
| Material:            | Exterior wall: Mirror stainless steel Insulation: 40mm Black cotton Interior wall: ACM Workbench: 201 stainless steel Floor: Non-slip aluminium checkered floor                                                            |
| Trailer Accessory:   | 88cm safety chain Trailer hitch ball Trailer coupler Trailer stabilizers Heavy-duty trailer jack with wheel Flip down stainless steel serving shelf Door stop 7 pin trailer connector Brake system Ceiling air conditioner |
| Electrical System:   | Electrical panel board Circuit breaker Power sockets Generator receptacles with cover                                                                                                                                      |
| Lighting:            | Interior LED light bars Side lights Trailer tail lights & red reflectors License lights LEO LOGO sign                                                                                                                      |
| Water Sink Kits:     | NSF-certified 3 compartment water sink with splash guard Hand sink Stainless steel cover for the sink Commercial faucets for cold & hot water Floor drain                                                                  |
| Water Supply System: | 24V water pump 10L water heater 82L clean water tanks 120L waste water tank                                                                                                                                                |